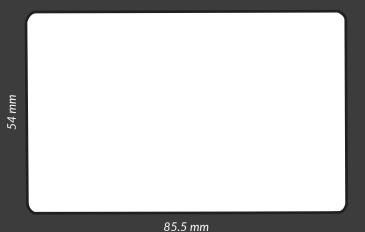

#### **Dimensions**

Size: 85.5 x 54 mm Thickness: 1 mm Printing Zone: 100% Angles: Rounded